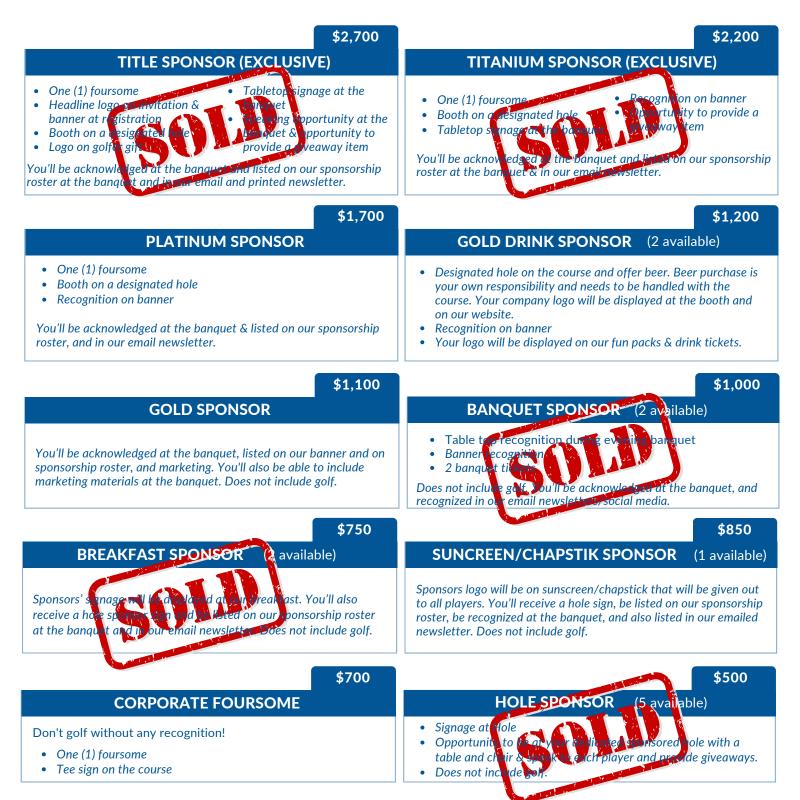

#### SPONSORSHIP REGISTRATION

Get visibility with your targets and sponsor our **2024 Golf Tournament**. Attendees include shop owners, c-suite management, production, quality, and machinists.

| Title Sponsor (Exclusive) \$2,700        | Suncreen/Chapstik Sponsor \$850 (1 available) |
|------------------------------------------|-----------------------------------------------|
| Titanium Sponsor (Exclusive) \$2,200     | Hole Sponsor \$500 (5 available)              |
| Platinum Sponsor \$1,700                 | Corporate Foursome (includes tee sign) \$700  |
| Gold Drink Sponsor \$1,200 (2 available) | Foursome Only \$525 (no recognition)          |
| Gold Sponsor \$1,100                     | Tee Sign Only \$195                           |
| Banquet Sponsor \$1,000 (2 available)    | Individual Golfer \$135                       |
| Breakfast Sponsor \$750 (2 available)    | Awards Banquet Only \$75pp                    |
|                                          |                                               |
| Company:                                 | Title:                                        |
| Name:                                    | Phone:                                        |
| Address:                                 | City, State, Zip:                             |
| Email:                                   |                                               |
|                                          |                                               |
| Credit Card Payment MC Visa Disco        | ver 🔄 American Exp                            |
| Name on Credit Card:                     |                                               |
| Credit Card #:                           | CVC #: Exp Date: /                            |
| Billing Address:                         | City, State, Zip:                             |